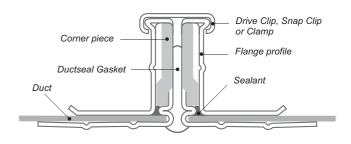

# **Ductwork Components**

# Doby Ductwork Jointing System

Slide on Flange Details & Specifications

- Provides for rapid assembly of cross joints.
- Integral pocket with permanently flexible non-toxic sealant.
- Available in standard Euro sizes of 20mm, 30mm and 40mm.
- Fully conforms to UK, B&ES Specification DW/144 (2013).
- Awarded Quality Assurance Certification BS EN ISO 9001.
- Full range of accessories to suit all sizes of flange.
- Tested & certified by BSRIA in accordance with the B&ES (formally HVCA) test procedures DW/TM1.
- Suitable for B&ES specification DW/144 for Joint Ratings up to J6 and pressure classes A, B, C & D.

#### **Design Specification**

During the manufacturing process the sealant pocket is rolled into the profile and airtightness is ensured by the inclusion of a non-toxic sealant.

The corner is formed to enable the duct to pass into the integral sealant during fabrication.

All rectangular ductwork cross joints shall be the Doby slide on flange type complete with captive sealant pocket with integral permanently flexible non-toxic sealant, consisting of a Galvanised MS Profile and EZP Corner Pieces. The appropriate size of flange shall be fitted to the ductwork as covered by the construction tables 2 to 4 of specification DW144, shall be independently tested to the procedures of BSRIA in accordance with HVCA specification DW/TM1 and as manufactured by Doby Verrolec. The flanges shall be fitted to the ductwork and assembled on site with the appropriate gasket all to the manufacturers instructions.

## Ductseal Gasket

A cross linked closed cell polythene foam combined with a high grab sensitive adhesive to give good all round sealing range -70°C to +95°C. We Temperature properties. recommend the use of the appropriate 'DUCTSEAL' gasket to ensure performance in accordance with our DW/TM1 test results. Supplied in blue for easy identification.