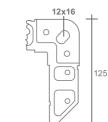

## Product Details & Specifications

12x16

0

S30/12U\*\*

105

S40/12U\*\*

S20/12U\*\*

S20/12LU\*\*

Steel grade and surface coating BS EN 10346:2015 DX51D +Z275 MAC. Integral sealant, Evode Glasticon 126 solvent free permanently non-setting mastic.

| Corner Pieces |           |            |  |  |  |
|---------------|-----------|------------|--|--|--|
|               | gauge(mm) | weight(kg) |  |  |  |
| S20/12U       | 2.3       | 7.2/200    |  |  |  |
| S20/12LU      | 2.3       | 9.4/200    |  |  |  |
| S30/12U       | 2.3       | 7.6/100    |  |  |  |
| S40/12U       | 3.0       | 7.4/50     |  |  |  |