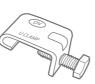

Hot rolled steel to BS EN 10111:1998.

Steel grade EN 10111 - DD11 Pickled & Oiled finish -Zinc and clear passivate to BS EN 12329 - Fe/Zn5/A.

| Clips and Clamp |           |            |  |  |
|-----------------|-----------|------------|--|--|
|                 | gauge(mm) | weight(kg) |  |  |
| EP13S           | 0.8       | 5.4/200    |  |  |
| DS033           | 0.8       | 8.2/200    |  |  |
| UCLAMP          | 3.0       | 14.0/300   |  |  |

## Clamps

UCLAMP in boxes of 300