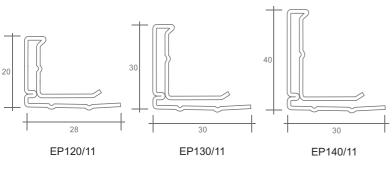

# **Doby Profile - Cross Section**

| Profile                 | Joint Rating | Pressure Class |              |                                                                                                                                                                                                                                                                                                                                                                                                                                                                                                                                                                                                                                                                                                                                                                                                                                                                                                                                                                                                                                                                                                                                                                                                                                                                                                                                                                                                                                                                                                                                                                                                                                                                                                                                                                                                                                                                                                                                                                                                                                                                                                                                     |              |
|-------------------------|--------------|----------------|--------------|-------------------------------------------------------------------------------------------------------------------------------------------------------------------------------------------------------------------------------------------------------------------------------------------------------------------------------------------------------------------------------------------------------------------------------------------------------------------------------------------------------------------------------------------------------------------------------------------------------------------------------------------------------------------------------------------------------------------------------------------------------------------------------------------------------------------------------------------------------------------------------------------------------------------------------------------------------------------------------------------------------------------------------------------------------------------------------------------------------------------------------------------------------------------------------------------------------------------------------------------------------------------------------------------------------------------------------------------------------------------------------------------------------------------------------------------------------------------------------------------------------------------------------------------------------------------------------------------------------------------------------------------------------------------------------------------------------------------------------------------------------------------------------------------------------------------------------------------------------------------------------------------------------------------------------------------------------------------------------------------------------------------------------------------------------------------------------------------------------------------------------------|--------------|
| rionie                  | Joint Kating | A              | В            | С                                                                                                                                                                                                                                                                                                                                                                                                                                                                                                                                                                                                                                                                                                                                                                                                                                                                                                                                                                                                                                                                                                                                                                                                                                                                                                                                                                                                                                                                                                                                                                                                                                                                                                                                                                                                                                                                                                                                                                                                                                                                                                                                   | D            |
| EP120/11                | J2           | $\checkmark$   | $\checkmark$ | 1                                                                                                                                                                                                                                                                                                                                                                                                                                                                                                                                                                                                                                                                                                                                                                                                                                                                                                                                                                                                                                                                                                                                                                                                                                                                                                                                                                                                                                                                                                                                                                                                                                                                                                                                                                                                                                                                                                                                                                                                                                                                                                                                   | $\checkmark$ |
| EP130/11                | J3           | $\checkmark$   | $\checkmark$ | <ul> <li>Image: A set of the set of the</li></ul> | $\checkmark$ |
| EP130/11                | J4           | $\checkmark$   | $\checkmark$ | ✓                                                                                                                                                                                                                                                                                                                                                                                                                                                                                                                                                                                                                                                                                                                                                                                                                                                                                                                                                                                                                                                                                                                                                                                                                                                                                                                                                                                                                                                                                                                                                                                                                                                                                                                                                                                                                                                                                                                                                                                                                                                                                                                                   | $\checkmark$ |
| EP140/11                | J4           | $\checkmark$   | $\checkmark$ | $\checkmark$                                                                                                                                                                                                                                                                                                                                                                                                                                                                                                                                                                                                                                                                                                                                                                                                                                                                                                                                                                                                                                                                                                                                                                                                                                                                                                                                                                                                                                                                                                                                                                                                                                                                                                                                                                                                                                                                                                                                                                                                                                                                                                                        | $\checkmark$ |
| EP130/11 <sup>(1)</sup> | J5           | $\checkmark$   | $\checkmark$ |                                                                                                                                                                                                                                                                                                                                                                                                                                                                                                                                                                                                                                                                                                                                                                                                                                                                                                                                                                                                                                                                                                                                                                                                                                                                                                                                                                                                                                                                                                                                                                                                                                                                                                                                                                                                                                                                                                                                                                                                                                                                                                                                     |              |
| EP140/11 <sup>(1)</sup> | J5           | $\checkmark$   | $\checkmark$ | $\checkmark$                                                                                                                                                                                                                                                                                                                                                                                                                                                                                                                                                                                                                                                                                                                                                                                                                                                                                                                                                                                                                                                                                                                                                                                                                                                                                                                                                                                                                                                                                                                                                                                                                                                                                                                                                                                                                                                                                                                                                                                                                                                                                                                        | $\checkmark$ |
| EP140/11 <sup>(1)</sup> | J6           | $\checkmark$   | $\checkmark$ | $\checkmark$                                                                                                                                                                                                                                                                                                                                                                                                                                                                                                                                                                                                                                                                                                                                                                                                                                                                                                                                                                                                                                                                                                                                                                                                                                                                                                                                                                                                                                                                                                                                                                                                                                                                                                                                                                                                                                                                                                                                                                                                                                                                                                                        | $\checkmark$ |

# Corner Hole Centering

Corner Holes Centres (X) EP120/11 Ductsize plus 20 nom EP130/11 Ductsize plus 30 nom EP140/11 Ductsize plus 40 nom

## **Flange Profiles**

|          | gauge(mm) | weight(kg) |
|----------|-----------|------------|
| EP120/11 | 0.8       | 0.590/m    |
| EP130/11 | 1.0       | 0.869/m    |
| EP140/11 | 1.25      | 1.234/m    |