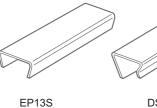

Hot rolled steel to BS EN 10111:1998.

Steel grade EN 10111 - DD11 Pickled & Oiled finish -Zinc and clear passivate to BS EN 12329 - Fe/Zn5/A.

| Clips and Clamp |           |            |  |  |
|-----------------|-----------|------------|--|--|
|                 | gauge(mm) | weight(kg) |  |  |
| EP13S           | 0.8       | 5.4/200    |  |  |
| DS033           | 0.8       | 8.2/200    |  |  |
| UCLAMP          | 3.0       | 14.0/300   |  |  |

#### Clips

EP13S in boxes of 200 DS033 in boxes of 200