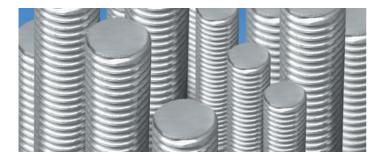

# Threaded Rod

For use in most construction jobs and materials including concrete, brickwork and stone. Our threaded rods/bars are suitable for a variety of purposes, including industrial applications, as they are strong, durable and robust. We supply our Threaded Rod in standard 3m lengths across 4 sizes: M6, M8, M10 and M12.

# Standard Lengths (Threaded Rod)

Threaded Rod Ref: Length
M6, M8, M10 & M12 3m lengths