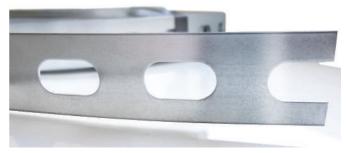

# Slotted Banding

Doby Verrolec's 'DobyStrap' Slotted Banding is the perfect low cost method of suspending fixed loads such as rectangular and circular ductwork, pipe work and cabling. Slotted banding is manufactured using only the highest quality galvanised steel to prevent the possibility of corrosion. The banding is supplied in rolls of 30 metres.

# Packing Details (Banding)

Length Bundle Size

30m Reel x 5 Reels