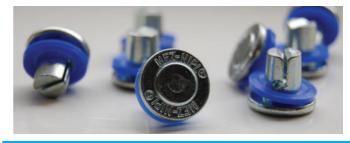

### **Fasteners**

Our Sheet Metal Fasteners allow for the rapid assembly of ductwork splitters and air turns. They also enable purpose made louvres to be fabricated in a fraction of the time of

traditional methods. Supplied in 2 variations, the DS513 (with green washer) and the 305 (with blue washer).