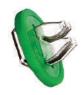

### **Fasteners**

Our Sheet Metal Fasteners allow for the rapid assembly of ductwork splitters and air turns. They also enable purpose made louvres to be fabricated in a fraction of the time of

traditional methods. Supplied in 2 variations, the DS513 (with green washer) and the 305 (with blue washer).

# Packing Details (Fasteners)

Product code: Packing

DS513 (including green washer) x 1000 pieces/box

305 (including blue washer) x 100 pieces/box

309 (seal washer only) x 100 pieces/box