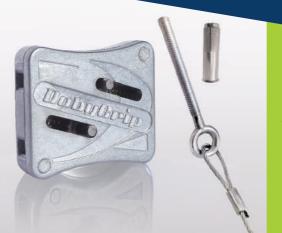

## Quick, cost-effective solution for Radiant Panel installation

- Ideal for suspending panels from concrete slab or metal decking.
- Reduces installation time when compared to traditional methods.
- Kits include: wire attached to an eyebolt, drop in anchor and a DobyGrip Wire Suspension unit.
- Accessories such as an M6 Adaptor and Spring Clips are also available.
- Easy adjustment NO SPECIALIST TOOLS REQUIRED.
- Allows for quick removal and reinstallation if panel maintenance is required.
- Each pack contains 10 x Size 1 DobyGrips, 10 x 1mm x 3m Wires attached to Eyebolts and 10 Drop in Anchors.
- Other end fixings available from stock.