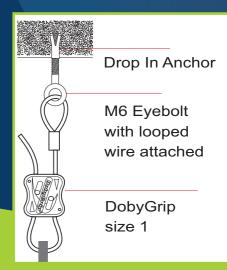

## Quick, cost-effective solution for Radiant Panel installation

- Ideal for suspending panels from concrete slab or metal decking.
- Reduces installation time when compared to traditional methods.
- Kits include: wire attached to an eyebolt, drop in anchor and a DobyGrip Wire Suspension unit.
- Accessories such as an M6 Adaptor and Spring Clips are also available.
- Easy adjustment NO SPECIALIST TOOLS REQUIRED.
- Allows for quick removal and reinstallation if panel maintenance is required.
- Each pack contains 10 x Size 1 DobyGrips, 10 x 1mm x 3m Wires attached to Eyebolts and 10 Drop in Anchors.
- Other end fixings available from stock.